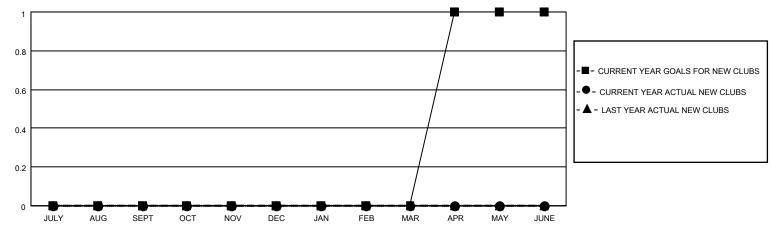

## MONTHLY MEMBERSHIP PROGRESS REPORT

LOCATION OHIO District 13 OH6 Results as of: 9/30/2020

| Clubs         |               |             |               | Members               |                        |                         |                                                    |  |
|---------------|---------------|-------------|---------------|-----------------------|------------------------|-------------------------|----------------------------------------------------|--|
|               | RESULTS FOR   | R 2020-2021 |               | RESULTS FOR 2020-2021 |                        |                         |                                                    |  |
| QUARTER       | NEW CLUB GOAL | NEW CLUBS   | DROPPED CLUBS | QUARTER MEME          | BER GROWTH NET<br>GOAL | MEMBER GROWTH<br>ACTUAL | DROPPED<br>MEMBERS ACTUAL<br>(including transfers) |  |
| JULY/AUG/SEPT | 0             | 0           | 0             | JULY/AUG/SEPT         | 0                      | 11                      | 23                                                 |  |
| OCT/NOV/DEC   | 0             | 0           | 0             | OCT/NOV/DEC           | 2                      | 0                       | 0                                                  |  |
| JAN/FEB/MAR   | 0             | 0           | 0             | JAN/FEB/MAR           | 6                      | 0                       | 0                                                  |  |
| APR/MAY/JUNE  | 1             | 0           | 0             | APR/MAY/JUNE          | 5                      | 0                       | 0                                                  |  |

## GOALS AND ACTUAL NEW CLUBS CUMULATIVE