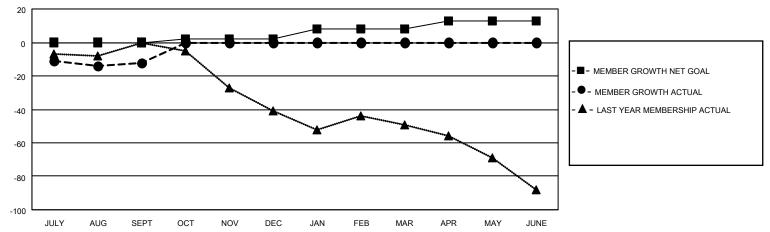

## MONTHLY MEMBERSHIP PROGRESS REPORT

LOCATION OHIO District 13 OH6 Results as of: 9/30/2020

| Clubs         |               |             |               | Members               |                        |                         |                                                    |  |
|---------------|---------------|-------------|---------------|-----------------------|------------------------|-------------------------|----------------------------------------------------|--|
|               | RESULTS FOR   | R 2020-2021 |               | RESULTS FOR 2020-2021 |                        |                         |                                                    |  |
| QUARTER       | NEW CLUB GOAL | NEW CLUBS   | DROPPED CLUBS | QUARTER MEME          | BER GROWTH NET<br>GOAL | MEMBER GROWTH<br>ACTUAL | DROPPED<br>MEMBERS ACTUAL<br>(including transfers) |  |
| JULY/AUG/SEPT | 0             | 0           | 0             | JULY/AUG/SEPT         | 0                      | 11                      | 23                                                 |  |
| OCT/NOV/DEC   | 0             | 0           | 0             | OCT/NOV/DEC           | 2                      | 0                       | 0                                                  |  |
| JAN/FEB/MAR   | 0             | 0           | 0             | JAN/FEB/MAR           | 6                      | 0                       | 0                                                  |  |
| APR/MAY/JUNE  | 1             | 0           | 0             | APR/MAY/JUNE          | 5                      | 0                       | 0                                                  |  |

## GOALS AND ACTUAL MEMBERS CUMULATIVE

| DROPPED CLUBS: 0 |    | 7 CLUBS OF 59 ADDED 1 OR MORE<br>NEW MEMBERS | GENDER DISTRIBUTION             |                |     |
|------------------|----|----------------------------------------------|---------------------------------|----------------|-----|
|                  |    |                                              | MALE                            | 1,212 (72.49%) |     |
|                  |    |                                              | FEMALE                          | 460 (27.51%)   |     |
| DROPPED MEMBERS  |    |                                              |                                 | ,              |     |
| DECEASED         | 8  | CLICK HERE FOR CUMULATIVE                    | TOTAL FAMILY UNIT MEMBERS       |                | 396 |
| CLUB CANCELLED   | 0  | MEMBERSHIP DATA                              |                                 |                | 004 |
| OTHER            | 15 |                                              | FAMILY MEMBERS PAYING HALF DUES |                | 204 |
| TOTAL            | 23 |                                              |                                 |                |     |